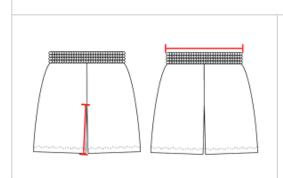

## HOW TO MEASURE

These product specifications reference a product's measurements. For sizing information and guidance, please reference our sizing charts.

#### **INSEAM**

Measured from crotch point to bottom leg opening.

### **WAIST WIDTH**

Measured across the top of the waist opening.