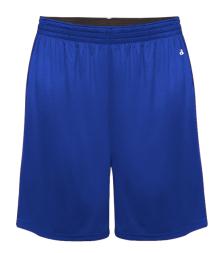

# #200200 YOUTH ULTIMATE SOFTLOCK™ YOUTH SHORT

- 100% Soft polyester moisture management/antimicrobial performance fabric
- UPF 50+ sun protection from UVA and UVB
- Double-needle hem
- 6" Inseam
- · 2" Contrast elastic inner waistband with flat drawcord
- Athletic cut and superior fit
- Two deep side pockets
- · Badger heat seal logo on left hip
- · Super soft interlock fabric for comfort