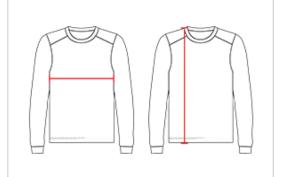

## HOW TO MEASURE

These product specifications reference a product's measurements. For sizing information and guidance, please reference our sizing charts.

## **BODY LENGTH**

Measured on the front from the shoulder/neck intersection to the bottom of the garment.

## CHEST WIDTH

Measured across the chest, 1" below the armhole seam.