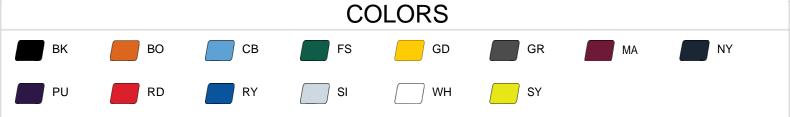

| SPECIFICATIONS                         |      |      |      |      |      |
|----------------------------------------|------|------|------|------|------|
| Color                                  | XS   | S    | м    | L    | XL   |
| Piece Weight<br>measured in pounds     | 0.21 | 0.21 | 0.21 | 0.21 | 0.21 |
| Spec Body Length<br>measured in inches | 21   | 23   | 25   | 26   | 27   |
| Spec Chest Width<br>measured in inches | 15   | 16   | 17   | 18   | 19   |
| Case Count<br># of units per case      | 36   | 36   | 36   | 36   | 36   |