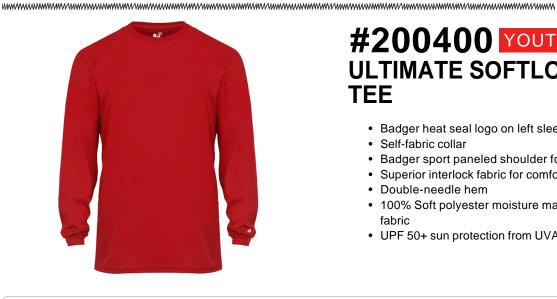

## #200400 YOUTH **ULTIMATE SOFTLOCK™ YOUTH L/S** TEE

- · Badger heat seal logo on left sleeve
- Self-fabric collar
- · Badger sport paneled shoulder for maximum movement
- Superior interlock fabric for comfort
- Double-needle hem
- 100% Soft polyester moisture management/antimicrobial performance fabric
- UPF 50+ sun protection from UVA and UVB