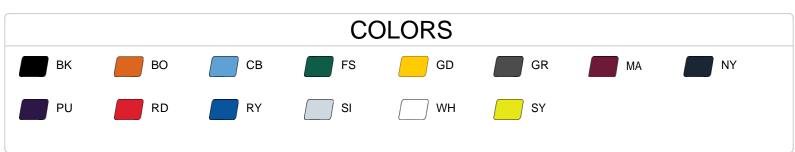

| SPECIFICATIONS                         |      |      |      |      |      |
|----------------------------------------|------|------|------|------|------|
| Color                                  | xs   | S    | M    | L    | XL   |
| Piece Weight<br>measured in pounds     | 0.21 | 0.21 | 0.21 | 0.21 | 0.21 |
| Spec Body Length<br>measured in inches | 21   | 23   | 25   | 26   | 27   |
| Spec Chest Width<br>measured in inches | 15   | 16   | 17   | 18   | 19   |
| Case Count<br># of units per case      | 36   | 36   | 36   | 36   | 36   |