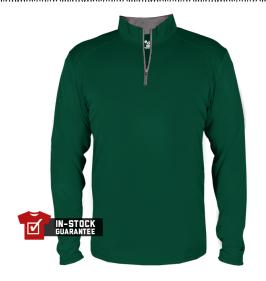

## #210200 YOUTH B-CORE YOUTH 1/4 ZIP

- Badger heat seal logo on left sleeve
- Badger sport paneled shoulder for maximum movement
- 100% Polyester moisture management/antimicrobial performance fabric
- Self-fabric collar with 6" locking zipper
- Contrast zipper and inner collar

| COLORS |       |       |       |       |       |       |       |  |  |  |
|--------|-------|-------|-------|-------|-------|-------|-------|--|--|--|
| GR/BK  | RD/GR | FS/GR | RY/GR | NY/GR | BK/GR | WH/GR | MA/GR |  |  |  |
| BO/GR  | GD/GR | CB/GR | PU/GR | SY/GR | SI/GR |       |       |  |  |  |