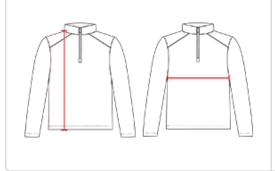

## **HOW TO MEASURE**

These product specifications reference a product's measurements. For sizing information and guidance, please reference our sizing charts.

## **BODY LENGTH**

Measured on the front from the shoulder/neck intersection to the bottom of the garment.

## **CHEST WIDTH**

Measured across the chest, 1" below the armhole seam.