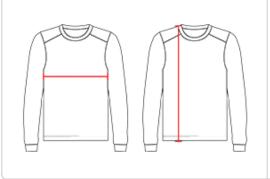

## **HOW TO MEASURE**

These product specifications reference a product's measurements. For sizing information and guidance, please reference our sizing charts.

## **BODY LENGTH**

Measured on the front from the shoulder/neck intersection to the bottom of the garment.

## **CHEST WIDTH**

Measured across the chest, 1" below the armhole seam.