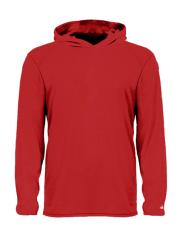

## #210500 YOUTH B-CORE L/S YOUTH HOOD TEE

- Badger heat seal logo on left sleeve
- Badger sport paneled shoulder for maximum movement
- 100% polyester moisture management/antimicrobial performance fabric
- No drawcord
- · Self-fabric hood