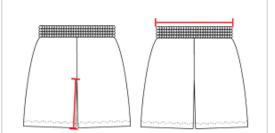

## HOW TO MEASURE

These product specifications reference a product's measurements. For sizing information and guidance, please reference our sizing charts.

## INSEAM

Measured from crotch point to bottom leg opening.

## WAIST WIDTH

Measured across the top of the waist opening.