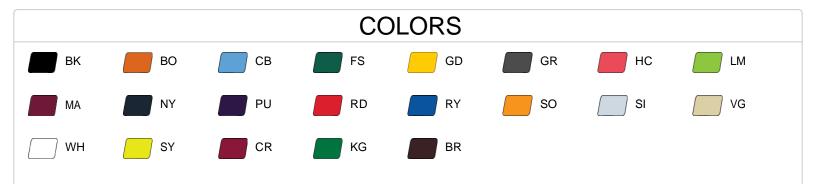

| SPECIFICATIONS                     |      |      |      |      |      |
|------------------------------------|------|------|------|------|------|
| Color                              | XS   | S    | Μ    | L    | XL   |
| Piece Weight<br>measured in pounds | 0.25 | 0.25 | 0.25 | 0.25 | 0.25 |
| Spec Inseam                        | 6    | 6    | 6    | 6    | 6    |
| Case Count<br># of units per case  | 36   | 36   | 36   | 36   | 36   |