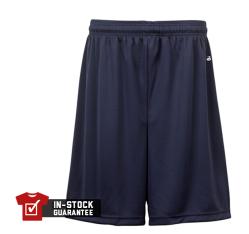

## #210700 YOUTH B-CORE 6 INCH YOUTH SHORT

- 1.5" Covered elastic and drawcord
- Badger heat seal logo on left hip
- 100% polyester moisture management/antimicrobial performance fabric
- Double-needle hem
- 6" Inseam