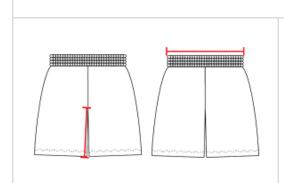

## HOW TO MEASURE

These product specifications reference a product's measurements. For sizing information and guidance, please reference our sizing charts.

## **INSEAM**

Measured from crotch point to bottom leg opening.

## **WAIST WIDTH**

Measured across the top of the waist opening.