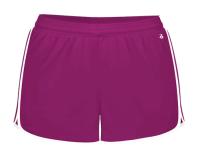

## #211400 GIRLS' VELOCITY GIRLS' SHORT

- 100% Polyester moisture management/ antimicrobial performance fabric
- 1 1/2" elastic waistband with drawcord
- Piped side panel and hem

| COLORS      |       |       |       |       |       |  |  |  |  |
|-------------|-------|-------|-------|-------|-------|--|--|--|--|
| GR/WH RD/WH | RY/WH | NY/WH | вк/wн | HP/WH | EB/WH |  |  |  |  |

| SPECIFICATIONS                     |      |      |      |      |      |  |  |  |  |
|------------------------------------|------|------|------|------|------|--|--|--|--|
| Color                              | xs   | s    | М    | L    | XL   |  |  |  |  |
| Piece Weight<br>measured in pounds | 0.27 | 0.27 | 0.27 | 0.27 | 0.27 |  |  |  |  |
| Spec Inseam                        | 2.5  | 2.5  | 2.5  | 2.5  | 2.5  |  |  |  |  |
| Case Count # of units per case     | 36   | 36   | 36   | 36   | 36   |  |  |  |  |