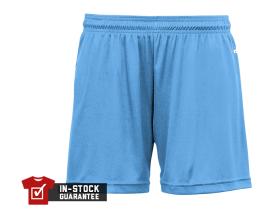

# #211600 GIRLS' B-CORE GIRLS' SHORT

- 1.5" Covered elastic and drawcord
- Badger heat seal logo on left hip
- 100% Polyester moisture management fleece fabric
- Double-needle hem
- 4" inseam

| SPECIFICATIONS                     |       |      |      |      |      |
|------------------------------------|-------|------|------|------|------|
| Color                              | xs    | S    | M    | L    | XL   |
| Piece Weight<br>measured in pounds | 0.21  | 0.21 | 0.21 | 0.21 | 0.21 |
| Spec Inseam                        | 3 1/2 | 4    | 4    | 4    | 4    |
| Case Count # of units per case     | 36    | 36   | 36   | 36   | 36   |