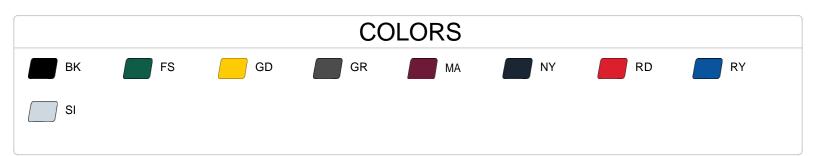

| SPECIFICATIONS                     |      |      |      |      |      |
|------------------------------------|------|------|------|------|------|
| Color                              | xs   | s    | М    | L    | XL   |
| Piece Weight<br>measured in pounds | 0.25 | 0.25 | 0.25 | 0.25 | 0.25 |
| Spec Inseam                        | 7    | 7    | 7    | 7    | 7    |
| Case Count<br># of units per case  | 36   | 36   | 36   | 36   | 36   |