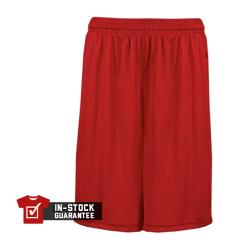

# #211900 YOUTH B-CORE POCKETED YOUTH 7 INCH SHORT

- · Badger heat seal logo on left hip
- 100% polyester moisture management/antimicrobial performance fabric
- Two deep side seam pockets
- 2" Covered elastic waistband and drawcord
- 7" Inseam
- Athletic cut and superior fit
- Double-needle hem