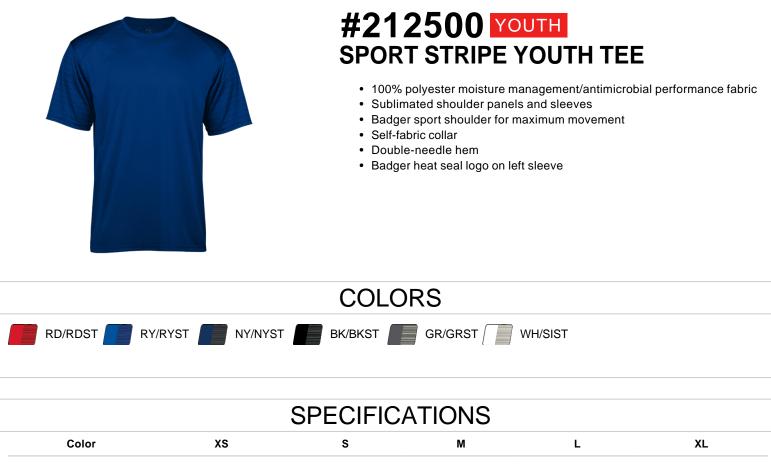

| Color                                  |      | 5    | IVI  | L    | ۸L   |
|----------------------------------------|------|------|------|------|------|
| Piece Weight<br>measured in pounds     | 0.36 | 0.36 | 0.36 | 0.36 | 0.36 |
| Spec Body Length<br>measured in inches | 21   | 23   | 25   | 26   | 27   |
| Spec Chest Width<br>measured in inches | 15   | 16   | 17   | 18   | 19   |
| Case Count<br># of units per case      | 36   | 36   | 36   | 36   | 36   |