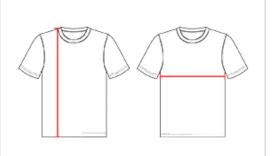

## HOW TO MEASURE

These product specifications reference a product's measurements. For sizing information and guidance, please reference our sizing charts.

## BODY LENGTH

Measured on the front from the shoulder/neck intersection to the bottom of the garment.

## CHEST WIDTH

Measured across the chest, 1" below the armhole seam.