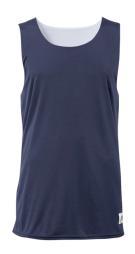

# #212900 YOUTH B-CORE REV. YOUTH TANK

- · Badger size jock tag
- 100% Polyester moisture management/antimicrobial performance fabric
- Each layer individually bottom hemmed for easy screening
- Reversible

# COLORS MA/WH RD/WH FS/WH CB/WH RY/WH NY/WH PU/WH BK/WH BO/WH

| SPECIFICATIONS                         |        |        |        |        |
|----------------------------------------|--------|--------|--------|--------|
| Color                                  | xs     | S      | M      | L      |
| Piece Weight<br>measured in pounds     | 0.25   | 0.25   | 0.25   | 0.25   |
| Spec Body Length<br>measured in inches | 21     | 23     | 25     | 26     |
| Spec Chest Width measured in inches    | 14 1/2 | 15 1/2 | 16 1/2 | 17 1/2 |
| Case Count<br># of units per case      | 36     | 36     | 36     | 36     |