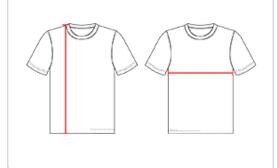

## **HOW TO MEASURE**

These product specifications reference a product's measurements. For sizing information and guidance, please reference our sizing charts.

### **BODY LENGTH**

Measured on the front from the shoulder/neck intersection to the bottom of the garment.

#### **CHEST WIDTH**

Measured across the chest, 1" below the armhole seam.