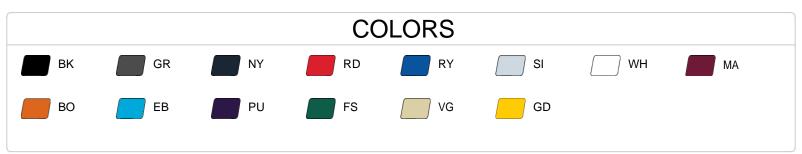

| SPECIFICATIONS                      |      |      |      |      |      |
|-------------------------------------|------|------|------|------|------|
| Color                               | xs   | S    | M    | L    | XL   |
| Piece Weight<br>measured in pounds  | 0.25 | 0.25 | 0.25 | 0.25 | 0.25 |
| Spec Body Length measured in inches | 21   | 23   | 25   | 26   | 27   |
| Spec Chest Width measured in inches | 15   | 16   | 17   | 18   | 19   |
| Case Count<br># of units per case   | 36   | 36   | 36   | 36   | 36   |