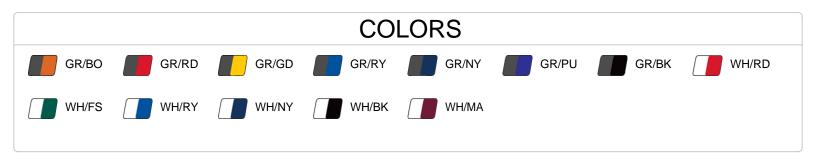

## #213300 YOUTH B-BASEBALL YOUTH TEE

- Contrasting 3/4 raglan sleeves
- Badger heat seal logo on left sleeve
- Contrast self-fabric collar
- Double-needle shirt tail hem
- 100% Polyester moisture management/antimicrobial performance fabric



| SPECIFICATIONS                      |      |      |      |      |      |
|-------------------------------------|------|------|------|------|------|
| Color                               | xs   | S    | M    | L    | XL   |
| Piece Weight<br>measured in pounds  | 0.25 | 0.25 | 0.25 | 0.25 | 0.25 |
| Spec Body Length measured in inches | 21   | 22   | 24   | 25   | 26   |
| Spec Chest Width measured in inches | 15   | 16   | 17   | 18   | 19   |
| Case Count<br># of units per case   | 36   | 36   | 36   | 36   | 36   |

## HOW TO MEASURE



These product specifications reference a product's measurements. For sizing information and guidance, please reference our sizing charts.

## **BODY LENGTH**

Measured on the front from the shoulder/neck intersection to the bottom of the garment.

##