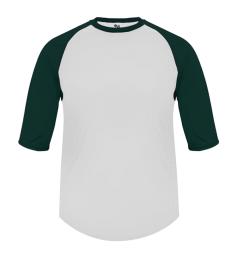

## #213300 YOUTH B-BASEBALL YOUTH TEE

- Contrasting 3/4 raglan sleeves
- Badger heat seal logo on left sleeve
- Contrast self-fabric collar
- Double-needle shirt tail hem
- 100% Polyester moisture management/antimicrobial performance fabric