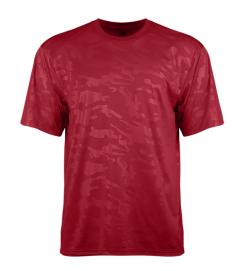

# #213900 YOUTH **MONOCAM EMBOSSED YOUTH TEE**

- 100% Embossed Polyester moisture management/antimicrobial performance fabric
- Badger sport shoulder for maximum movement
- Self-fabric collar
- Double-needle hem
- · Badger heat seal logo on left sleeve