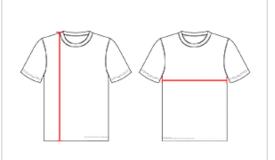

## HOW TO MEASURE

These product specifications reference a product's measurements. For sizing information and guidance, please reference our sizing charts.

#### **BODY LENGTH**

Measured on the front from the shoulder/neck intersection to the bottom of the garment.

### **CHEST WIDTH**

Measured across the chest, 1" below the armhole seam.