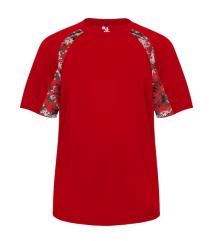

# #214000 YOUTH DIGITAL HOOK YOUTH TEE

- Badger heat seal logo on left sleeve
- · Self-fabric collar
- 100% Polyester moisture management/antimicrobial performance fabric
- Double-needle hem
- Sublimated panel inserts

# COLORS RD/RDDI RY/RYDI RY/RYDI RY/NYDI RY/NYD

| SPECIFICATIONS                         |      |      |      |      |      |
|----------------------------------------|------|------|------|------|------|
| Color                                  | xs   | s    | M    | L    | XL   |
| Piece Weight measured in pounds        | 0.25 | 0.25 | 0.25 | 0.25 | 0.25 |
| Spec Body Length measured in inches    | 21   | 23   | 25   | 26   | 27   |
| Spec Chest Width<br>measured in inches | 15   | 16   | 17   | 18   | 19   |
| Case Count<br># of units per case      | 36   | 36   | 36   | 36   | 36   |