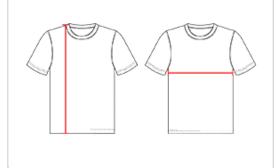

# HOW TO MEASURE

These product specifications reference a product's measurements. For sizing information and guidance, please reference our sizing charts.

## **BODY LENGTH**

Measured on the front from the shoulder/neck intersection to the bottom of the garment.

### **CHEST WIDTH**

Measured across the chest, 1" below the armhole seam.