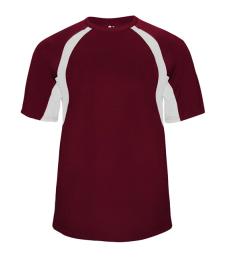

## #214400 YOUTH HOOK YOUTH TEE

- · Badger heat seal logo on left sleeve
- · Self-fabric collar
- 100% Polyester moisture management/antimicrobial performance fabric
- · Contrast side and sleeve panel inserts
- Double-needle hem