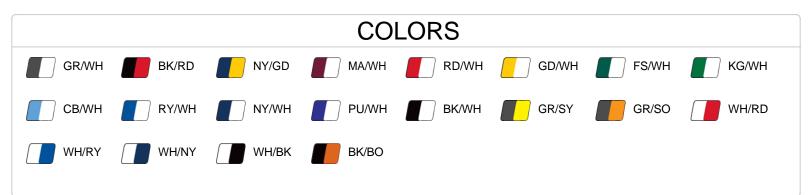

| SPECIFICATIONS                      |      |      |      |      |      |
|-------------------------------------|------|------|------|------|------|
| Color                               | xs   | s    | M    | L    | XL   |
| Piece Weight measured in pounds     | 0.25 | 0.25 | 0.25 | 0.25 | 0.25 |
| Spec Body Length measured in inches | 21   | 23   | 25   | 26   | 27   |
| Spec Chest Width measured in inches | 15   | 16   | 17   | 18   | 19   |
| Case Count<br># of units per case   | 36   | 36   | 36   | 36   | 36   |