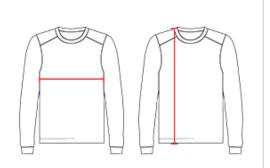

## HOW TO MEASURE

These product specifications reference a product's measurements. For sizing information and guidance, please reference our sizing charts.

#### **BODY LENGTH**

Measured on the front from the shoulder/neck intersection to the bottom of the garment.

### **CHEST WIDTH**

Measured across the chest, 1" below the armhole seam.