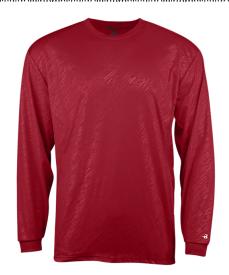

# #214500 YOUTH LINE EMBOSSED L/S YOUTH TEE

- 100% Embossed Polyester moisture management/antimicrobial performance fabric
- Badger sport shoulder for maximum movement
- Self-fabric collar and cuffs
- Double-needle hem
- Badger heat seal logo on left sleeve