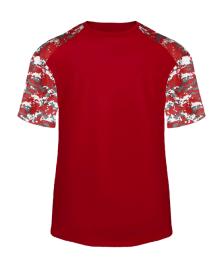

# #215200 YOUTH **DIGITAL SPORT YOUTH TEE**

- · Badger heat seal logo on left sleeve
- Self-fabric collar
- Sublimated shoulder panels and sleeves
- Badger sport paneled shoulder for maximum movement
- 100% Polyester moisture management/antimicrobial performance fabric
- Double-needle hem

## **COLORS**

RD/RDDI

RY/RYDI

BO/BODI

PU/PUDI FS/FSDI

| SPECIFICATIONS                      |      |      |      |      |      |
|-------------------------------------|------|------|------|------|------|
| Color                               | xs   | S    | M    | L    | XL   |
| Piece Weight<br>measured in pounds  | 0.25 | 0.25 | 0.25 | 0.25 | 0.25 |
| Spec Body Length measured in inches | 21   | 23   | 25   | 26   | 27   |
| Spec Chest Width measured in inches | 15   | 16   | 17   | 18   | 19   |
| Case Count<br># of units per case   | 36   | 36   | 36   | 36   | 36   |