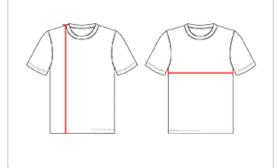

## HOW TO MEASURE

These product specifications reference a product's measurements. For sizing information and guidance, please reference our sizing charts.

#### **BODY LENGTH**

Measured on the front from the shoulder/neck intersection to the bottom of the garment.

#### **CHEST WIDTH**

Measured across the chest, 1" below the armhole seam.