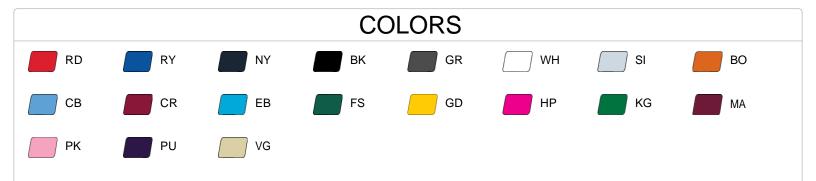

| SPECIFICATIONS                         |      |      |      |      |      |
|----------------------------------------|------|------|------|------|------|
| Color                                  | XS   | S    | Μ    | L    | XL   |
| Piece Weight<br>measured in pounds     | 0.24 | 0.24 | 0.24 | 0.24 | 0.24 |
| Spec Body Length<br>measured in inches | 19   | 20   | 21   | 22   | 23   |
| Spec Chest Width<br>measured in inches | 13   | 13   | 14   | 15   | 16   |
| Case Count<br># of units per case      | 36   | 36   | 36   | 36   | 36   |