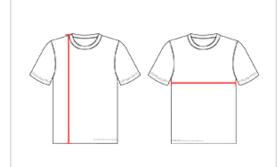

## HOW TO MEASURE

These product specifications reference a product's measurements. For sizing information and guidance, please reference our sizing charts.

## **BODY LENGTH**

Measured on the front from the shoulder/neck intersection to the bottom of the garment.

## **CHEST WIDTH**

Measured across the chest, 1" below the armhole seam.