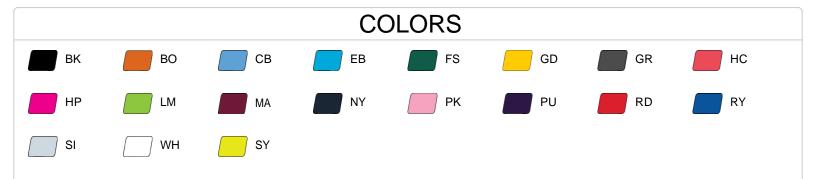

| SPECIFICATIONS                         |      |      |      |      |      |
|----------------------------------------|------|------|------|------|------|
| Color                                  | XS   | S    | Μ    | L    | XL   |
| Piece Weight<br>measured in pounds     | 0.25 | 0.25 | 0.25 | 0.25 | 0.25 |
| Spec Body Length<br>measured in inches | 21   | 23   | 25   | 26   | 27   |
| Spec Chest Width<br>measured in inches | 15   | 16   | 17   | 18   | 19   |
| Case Count<br># of units per case      | 36   | 36   | 36   | 36   | 36   |