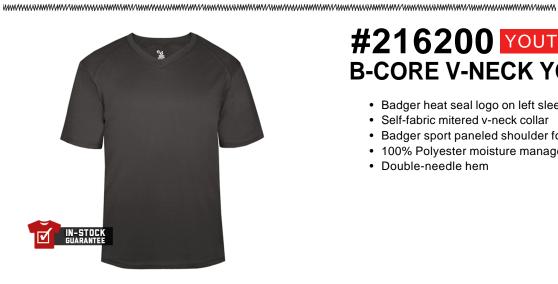

## #216200 YOUTH **B-CORE V-NECK YOUTH TEE**

- · Badger heat seal logo on left sleeve
- Self-fabric mitered v-neck collar
- · Badger sport paneled shoulder for maximum movement
- 100% Polyester moisture management/antimicrobial performance fabric
- Double-needle hem