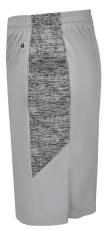

## #216800 YOUTH TONAL BLEND PANEL YOUTH SHORT

- Sublimated side side inserts
- Badger heat seal logo on left hip
- 100% polyester moisture management/antimicrobial performance fabric
- 7" Inseam
- Double-needle hem
- Two deep side pockets
- 2" Covered elastic waistband and drawcord