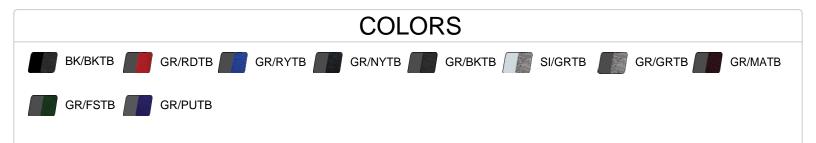

| SPECIFICATIONS                     |      |      |      |      |      |
|------------------------------------|------|------|------|------|------|
| Color                              | XS   | S    | М    | L    | XL   |
| Piece Weight<br>measured in pounds | 0.25 | 0.25 | 0.25 | 0.25 | 0.25 |
| Spec Inseam                        | 7    | 7    | 7    | 7    | 7    |
| Case Count<br># of units per case  | 36   | 36   | 36   | 36   | 36   |