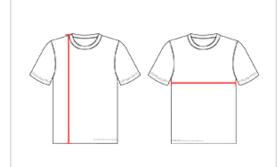

## HOW TO MEASURE

These product specifications reference a product's measurements. For sizing information and guidance, please reference our sizing charts.

## **BODY LENGTH**

Measured on the front from the shoulder/neck intersection to the bottom of the garment.

## CHEST WIDTH

Measured across the chest, 1" below the armhole seam.