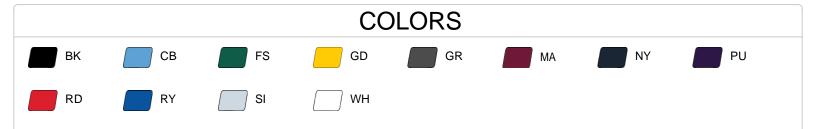

| SPECIFICATIONS                         |      |      |      |      |      |
|----------------------------------------|------|------|------|------|------|
| Color                                  | XS   | S    | Μ    | L    | XL   |
| Piece Weight<br>measured in pounds     | 0.25 | 0.25 | 0.25 | 0.25 | 0.25 |
| Spec Body Length<br>measured in inches | 21   | 23   | 25   | 26   | 27   |
| Spec Chest Width<br>measured in inches | 15   | 16   | 17   | 18   | 19   |
| Case Count<br># of units per case      | 36   | 36   | 36   | 36   | 36   |