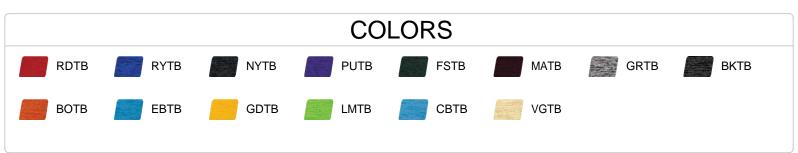

| SPECIFICATIONS                      |      |      |      |      |      |
|-------------------------------------|------|------|------|------|------|
| Color                               | xs   | S    | M    | L    | XL   |
| Piece Weight<br>measured in pounds  | 0.27 | 0.27 | 0.27 | 0.27 | 0.27 |
| Spec Body Length measured in inches | 21   | 23   | 25   | 26   | 27   |
| Spec Chest Width measured in inches | 15   | 16   | 17   | 18   | 19   |
| Case Count<br># of units per case   | 36   | 36   | 36   | 36   | 36   |