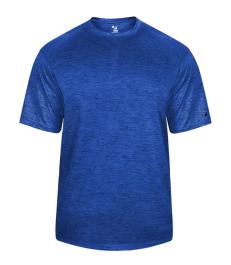

## #217500 YOUTH TONAL BLEND YOUTH TEE

- · Badger heat seal logo on left sleeve
- · Self-fabric collar
- Badger sport paneled shoulder for maximum movement
- Double-needle hem
- 100% Sublimated Polyester moisture management/antimicrobial fabric