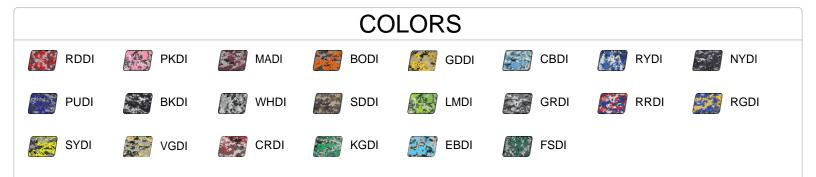

| SPECIFICATIONS                         |      |      |      |      |      |
|----------------------------------------|------|------|------|------|------|
| Color                                  | XS   | S    | Μ    | L    | XL   |
| Piece Weight<br>measured in pounds     | 0.19 | 0.22 | 0.23 | 0.25 | 0.25 |
| Spec Body Length<br>measured in inches | 21   | 23   | 25   | 26   | 27   |
| Spec Chest Width<br>measured in inches | 15   | 16   | 17   | 18   | 19   |
| Case Count<br># of units per case      | 36   | 36   | 36   | 36   | 36   |