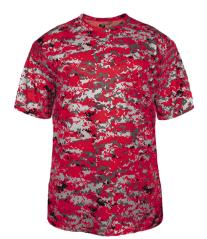

## #218000 YOUTH DIGITAL YOUTH TEE

- Badger heat seal logo on left sleeve
- Self-fabric collar
- · Badger sport paneled shoulder for maximum movement
- Double-needle hem
- 100% Sublimated Polyester moisture management/antimicrobial fabric