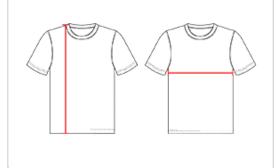

### HOW TO MEASURE

These product specifications reference a product's measurements. For sizing information and guidance, please reference our sizing charts.

#### **BODY LENGTH**

Measured on the front from the shoulder/neck intersection to the bottom of the garment.

#### **CHEST WIDTH**

Measured across the chest, 1" below the armhole seam.