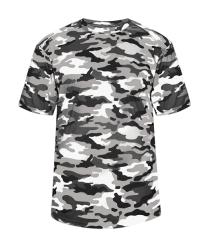

# #218100 YOUTH **CAMO YOUTH TEE**

- Badger heat seal logo on left sleeve
- Self-fabric collar
- Badger sport paneled shoulder for maximum movement
- Double-needle hem
- 100% Sublimated Polyester moisture management/antimicrobial fabric