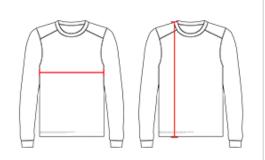

## HOW TO MEASURE

These product specifications reference a product's measurements. For sizing information and guidance, please reference our sizing charts.

### **BODY LENGTH**

Measured on the front from the shoulder/neck intersection to the bottom of the garment.

### **CHEST WIDTH**

Measured across the chest, 1" below the armhole seam.