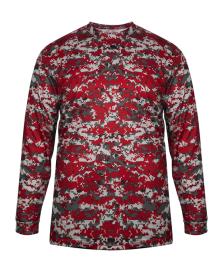

# #218400 YOUTH DIGITAL L/S YOUTH TEE

• Badger heat seal logo on left sleeve

- · Badger sport paneled shoulder for maximum movement
- Double-needle hem
- 100% Sublimated Polyester moisture management/antimicrobial fabric
- · Self-fabric collar and cuffs