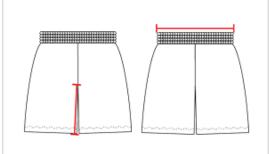

## HOW TO MEASURE

These product specifications reference a product's measurements. For sizing information and guidance, please reference our sizing charts.

#### INSEAM

Measured from crotch point to bottom leg opening.

#### **WAIST WIDTH**

Measured across the top of the waist opening.