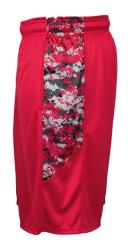

# #218900 YOUTH **DIGITAL PANEL YOUTH SHORT**

- · Badger heat seal logo on left hip
- · Sublimated digital side inserts
- 100% Polyester moisture management/antimicrobial performance fabric
- · 2" Covered elastic waistband and drawcord
- 7" inseam
- Double-needle hem
- Two deep side pockets

## **COLORS**

RD/RDDI RY/RYDI

🔯 NY/NYDI 🧱 BK/WHDI 🎆 BK/RDDI 🎇 GR/WHDI

| SPECIFICATIONS                     |      |      |      |      |      |
|------------------------------------|------|------|------|------|------|
| Color                              | xs   | s    | М    | L    | XL   |
| Piece Weight<br>measured in pounds | 0.25 | 0.25 | 0.25 | 0.25 | 0.25 |
| Spec Inseam                        | 7    | 7    | 7    | 7    | 7    |
| Case Count<br># of units per case  | 36   | 36   | 36   | 36   | 36   |