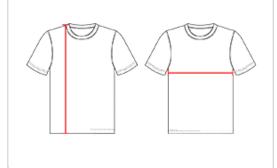

## **HOW TO MEASURE**

These product specifications reference a product's measurements. For sizing information and guidance, please reference our sizing charts.

#### **BODY LENGTH**

Measured on the front from the shoulder/neck intersection to the bottom of the garment.

#### **CHEST WIDTH**

Measured across the chest, 1" below the armhole seam.