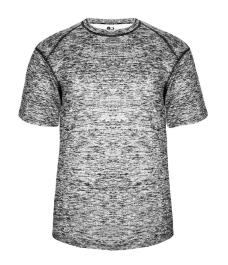

# #219100 YOUTH **BLEND YOUTH TEE**

- · Badger heat seal logo on left sleeve
- · Self-fabric collar
- Badger sport paneled shoulder for maximum movement
- Double-needle hem
- 100% Sublimated Polyester moisture management/antimicrobial fabric