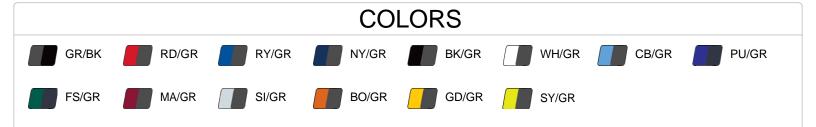

| SPECIFICATIONS                         |      |      |      |      |      |
|----------------------------------------|------|------|------|------|------|
| Color                                  | XS   | S    | Μ    | L    | XL   |
| Piece Weight<br>measured in pounds     | 0.25 | 0.25 | 0.25 | 0.25 | 0.25 |
| Spec Body Length<br>measured in inches | 21   | 23   | 25   | 26   | 27   |
| Spec Chest Width<br>measured in inches | 15   | 16   | 17   | 18   | 19   |
| Case Count<br># of units per case      | 36   | 36   | 36   | 36   | 36   |