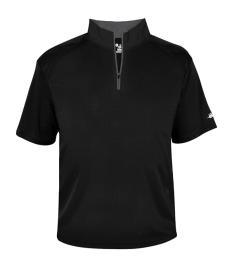

## #219900 YOUTH B-CORE S/S YOUTH 1/4 ZIP

- Badger heat seal logo on left sleeve
- Badger sport paneled shoulder for maximum movement
- 100% Polyester moisture management/antimicrobial performance fabric
- Self-fabric collar with 5" locking zipper
- Contrast zipper and inner collar
- Double-needle hem