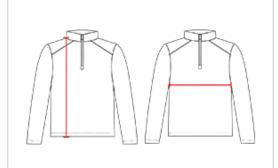

## HOW TO MEASURE

These product specifications reference a product's measurements. For sizing information and guidance, please reference our sizing charts.

## **BODY LENGTH**

Measured on the front from the shoulder/neck intersection to the bottom of the garment.

## CHEST WIDTH

Measured across the chest, 1" below the armhole seam.