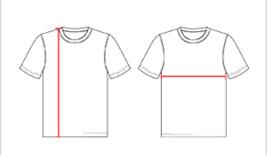

## HOW TO MEASURE

These product specifications reference a product's measurements. For sizing information and guidance, please reference our sizing charts.

## BODY LENGTH

Measured on the front from the shoulder/neck intersection to the bottom of the garment.

## CHEST WIDTH

Measured across the chest, 1" below the armhole seam.