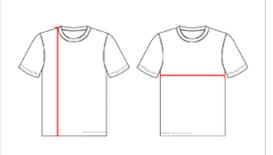

## HOW TO MEASURE

These product specifications reference a product's measurements. For sizing information and guidance, please reference our sizing charts.

## BODY LENGTH

Measured on the front from the shoulder/neck intersection to the bottom of the garment.

## CHEST WIDTH

Measured across the chest, 1" below the armhole seam.