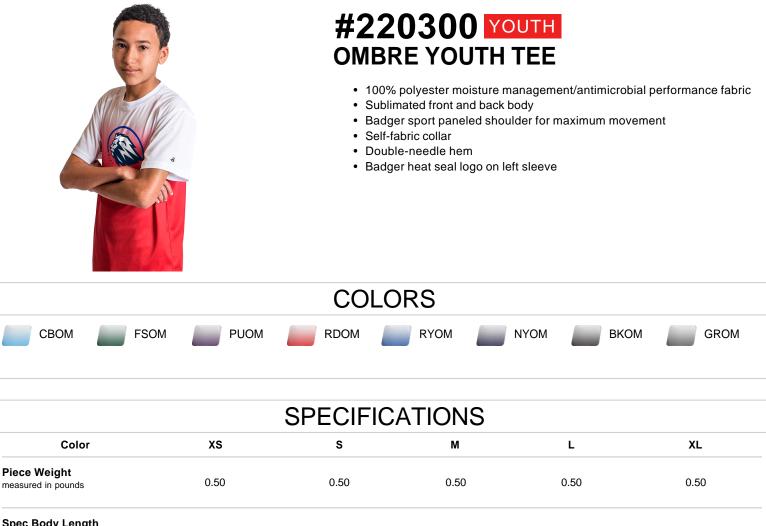

| measured in pounds                     | 0.50 | 0.50 | 0.50 | 0.50 | 0.50 |
|----------------------------------------|------|------|------|------|------|
| Spec Body Length<br>measured in inches | 21   | 23   | 25   | 26   | 27   |
| Spec Chest Width<br>measured in inches | 15   | 16   | 17   | 18   | 19   |
| Case Count<br># of units per case      | 36   | 36   | 36   | 36   | 36   |