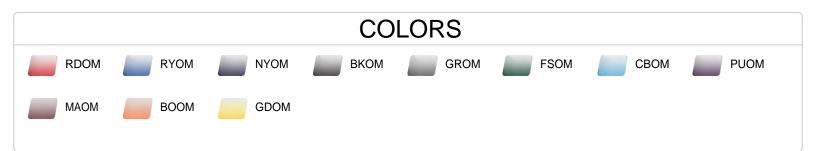

| SPECIFICATIONS                     |      |      |      |      |      |
|------------------------------------|------|------|------|------|------|
| Color                              | xs   | s    | М    | L    | XL   |
| Piece Weight<br>measured in pounds | 0.00 | 0.00 | 0.00 | 0.00 | 0.00 |
| Case Count<br># of units per case  | 1    | 1    | 1    | 1    | 1    |