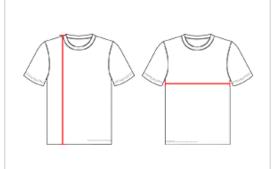

## **HOW TO MEASURE**

These product specifications reference a product's measurements. For sizing information and guidance, please reference our sizing charts.

## **BODY LENGTH**

Measured on the front from the shoulder/neck intersection to the bottom of the garment.

## **CHEST WIDTH**

Measured across the chest, 1" below the armhole seam.