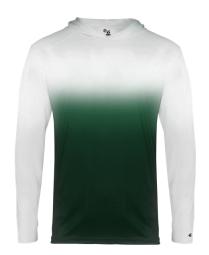

## #220500 YOUTH OMBRE YOUTH HOOD TEE

- 100% Polyester moisture management/antimicrobial performance fabric
- · Sublimated front and back body and hood
- Badger sport shoulder for maximum movement
- · Self-fabric hood with drawcord
- Double-needle hem
- Badger heat seal logo on left sleeve
- No drawcord on youth garments