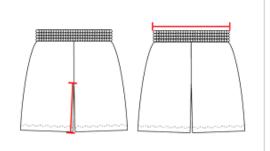

## **HOW TO MEASURE**

These product specifications reference a product's measurements. For sizing information and guidance, please reference our sizing charts.

## **INSEAM**

Measured from crotch point to bottom leg opening.

## **WAIST WIDTH**

Measured across the top of the waist opening.