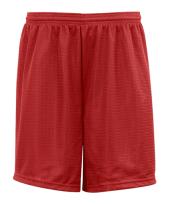

## #220700 YOUTH MESH/TRICOT 6 INCH YOUTH SHORT

- · Athletic cut and superior fit
- Double-needle hem
- · Covered elastic waistband with drawcord
- 6" Inseam
- 100% Polyester Pro Mesh with solid Tricot liner