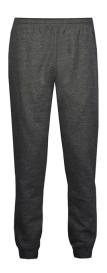

# #221500 YOUTH ATHLETIC FLEECE YOUTH JOGGER PANT

- 9.5 oz. Ringspun 60% cotton/ 40% Polyester
- Embroidered badger logo on left hip
- · Tapered fit in lower leg
- · Reinforced Spandex rib knit cuffs
- Two deep side pockets
- · Covered elastic waistband with drawcord