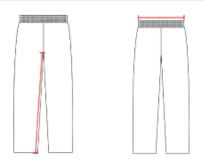

## **HOW TO MEASURE**

These product specifications reference a product's measurements. For sizing information and guidance, please reference our sizing charts.

#### **WAIST WIDTH**

Measured across the top of the waist opening.

### INSEAM

Measured from crotch point to bottom leg opening.