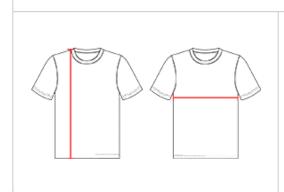

## BODY LENGTH

Measured on the front from the shoulder/neck intersection to the bottom of the garment.

## **CHEST WIDTH**

Measured across the chest, 1" below the armhole seam.