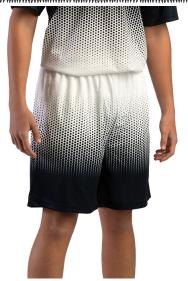

# #222100 YOUTH **HEX 2.0 YOUTH SHORT**

- 100% Sublimated Polyester moisture management/ antimicrobial performance fabric
- Athletic cut & superior fit
- 2" Covered elastic waistband & drawcord
- Two deep side seam pockets
- Double-needle hem
- · Badger heat seal logo on left hip

### **INSEAM**

Measured from crotch point to bottom leg opening.

### **WAIST WIDTH**

Measured across the top of the waist opening.