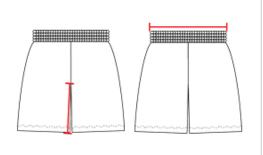

### **INSEAM**

Measured from crotch point to bottom leg opening.

### **WAIST WIDTH**

Measured across the top of the waist opening.