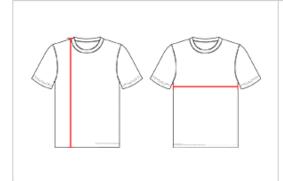

## HOW TO MEASURE

These product specifications reference a product's measurements. For sizing information and guidance, please reference our sizing charts.

## BODY LENGTH

Measured on the front from the shoulder/neck intersection to the bottom of the garment.

## CHEST WIDTH

Measured across the chest, 1" below the armhole seam.