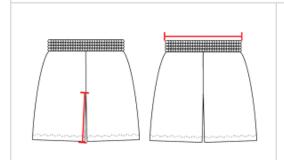

## HOW TO MEASURE

These product specifications reference a product's measurements. For sizing information and guidance, please reference our sizing charts.

## INSEAM

Measured from crotch point to bottom leg opening.

## WAIST WIDTH

Measured across the top of the waist opening.