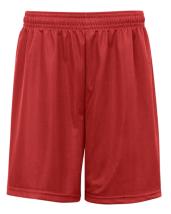

## #223700 YOUTH MINI MESH YOUTH 6 INCH SHORT

- Athletic cut and superior fit
- Double-needle hem
- · Covered elastic waistband with drawcord
- 6" inseam
- 100% Polyester Pro Mesh with solid Tricot liner