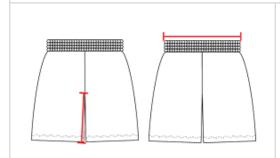

## HOW TO MEASURE

These product specifications reference a product's measurements. For sizing information and guidance, please reference our sizing charts.

## INSEAM

Measured from crotch point to bottom leg opening.

## **WAIST WIDTH**

Measured across the top of the waist opening.