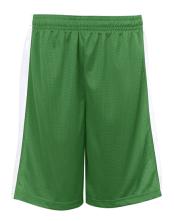

## #224100 YOUTH CHALLENGER YOUTH SHORT

- May be branded Alleson Athletic on the inside all other aspects of the product will remain the same
- · Athletic cut and superior fit
- 100% Polyester dazzle side panels
- · Covered elastic waistband with drawcord
- 6" inseam
- 100% Polyester mesh

| COLORS |       |       |       |       |       |       |       |  |
|--------|-------|-------|-------|-------|-------|-------|-------|--|
| MA/WH  | RD/WH | GD/WH | FS/WH | KG/WH | RY/WH | NY/WH | PU/WH |  |
| вк/wн  | BO/WH |       |       |       |       |       |       |  |

| SPECIFICATIONS                     |      |      |      |  |  |  |
|------------------------------------|------|------|------|--|--|--|
| Color                              | S    | M    | L    |  |  |  |
| Piece Weight<br>measured in pounds | 0.25 | 0.25 | 0.25 |  |  |  |
| Spec Inseam                        | 6    | 6    | 6    |  |  |  |
| Case Count # of units per case     | 36   | 36   | 36   |  |  |  |