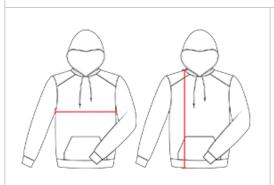

## **HOW TO MEASURE**

These product specifications reference a product's measurements. For sizing information and guidance, please reference our sizing charts.

## **BODY LENGTH**

Measured on the front from the shoulder/neck intersection to the bottom of the garment.

## **CHEST WIDTH**

Measured across the chest, 1" below the armhole seam.