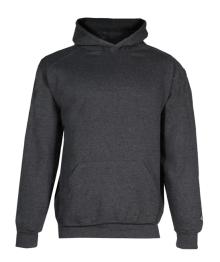

## #225400 YOUTH HOODED YOUTH SWEATSHIRT

- 9.5 oz. Ringspun 60% cotton/ 40% Polyester
- · Twill taped neckline
- Badger Sport paneled shoulder for maximum movement
- · Spandex reinforced rib knit cuffs and waistband
- · Front pouch pocket with headset opening
- Embroidered Badger logo on left sleeve
- V-Patch front and half moon back with room for embellishment
- No drawcord on youth garments