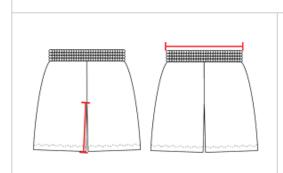

## HOW TO MEASURE

These product specifications reference a product's measurements. For sizing information and guidance, please reference our sizing charts.

## **INSEAM**

Measured from crotch point to bottom leg opening.

## **WAIST WIDTH**

Measured across the top of the waist opening.