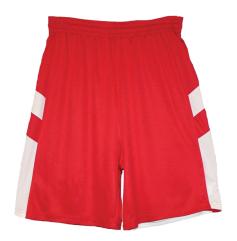

## #226600 YOUTH B-PIVOT REV. YOUTH SHORT

- May be branded Alleson Athletic on the inside all other aspects of the product will remain the same
- Reversible short
- · Contrast side inserts
- · Each layer individually bottom hemmed for easy screening
- 100% polyester moisture management/antimicrobial performance fabric
- Collegiate Cut
- · Covered elastic waistband with drawcord
- 6" Inseam

| COLORS      |       |       |       |       |       |       |  |  |  |  |
|-------------|-------|-------|-------|-------|-------|-------|--|--|--|--|
| GR/WH MA/WH | RD/WH | FS/WH | RY/WH | NY/WH | PU/WH | вк/WН |  |  |  |  |