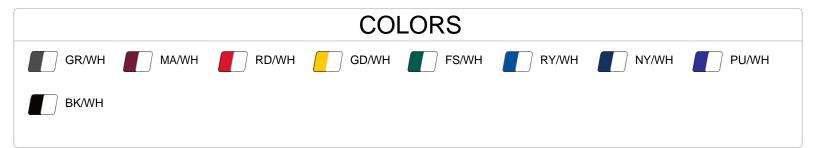

| SPECIFICATIONS                     |       |       |       |       |       |
|------------------------------------|-------|-------|-------|-------|-------|
| Color                              | XS    | S     | Μ     | L     | XL    |
| Piece Weight<br>measured in pounds | 0.23  | 0.23  | 0.23  | 0.23  | 0.23  |
| Spec Inseam                        | 3 1/2 | 3 1/2 | 3 1/2 | 3 1/2 | 3 1/2 |
| Case Count<br># of units per case  | 36    | 36    | 36    | 36    | 36    |