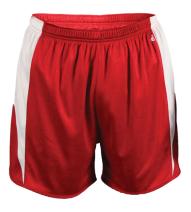

## #227300 YOUTH STRIDE YOUTH SHORT

- May be branded Alleson Athletic on the inside all other aspects of the product will remain the same
- · Contrast side inserts
- 3.5" inseam
- 100% polyester moisture management/antimicrobial performance fabric
- Self-fabric binding on hem
- 1" Covered elastic waistband with drawcord
- Inner brief with elastic leg opening