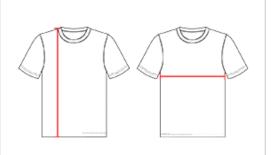

## HOW TO MEASURE

These product specifications reference a product's measurements. For sizing information and guidance, please reference our sizing charts.

## BODY LENGTH

Measured on the front from the shoulder/neck intersection to the bottom of the garment.

## CHEST WIDTH

Measured across the chest, 1" below the armhole seam.