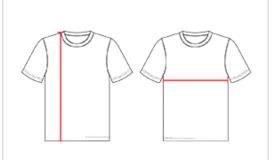

## **HOW TO MEASURE**

These product specifications reference a product's measurements. For sizing information and guidance, please reference our sizing charts.

## **BODY LENGTH**

Measured on the front from the shoulder/neck intersection to the bottom of the garment.

## **CHEST WIDTH**

Measured across the chest, 1" below the armhole seam.