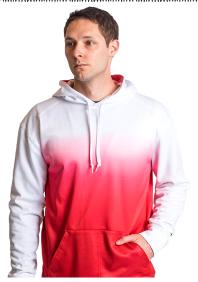

## #240300 YOUTH OMBRE YOUTH HOOD

- 100% Polyester moisture management fleece fabric
- · Sublimated front and back body
- 100% Sublimated Polyester moisture management/antimicrobial fabric hood lining
- Front pouch pocket with two hook & loop closures at top of pockets with headset opening
- · Self-fabric cuffs & waistband
- Embroidered badger logo on left sleeve
- · No drawcord on youth garments