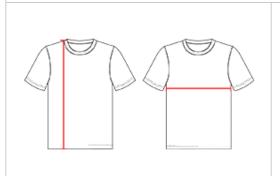

## **HOW TO MEASURE**

These product specifications reference a product's measurements. For sizing information and guidance, please reference our sizing charts.

## **BODY LENGTH**

Measured on the front from the shoulder/neck intersection to the bottom of the garment.

## **CHEST WIDTH**

Measured across the chest, 1" below the armhole seam.