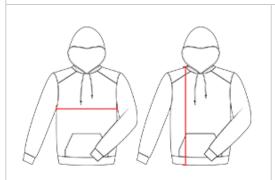

## **HOW TO MEASURE**

These product specifications reference a product's measurements. For sizing information and guidance, please reference our sizing charts.

#### **BODY LENGTH**

Measured on the front from the shoulder/neck intersection to the bottom of the garment.

### **CHEST WIDTH**

Measured across the chest, 1" below the armhole seam.