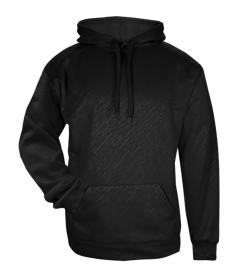

# #243100 YOUTH LINE EMBOSSED YOUTH HOOD

- 100% Embossed Polyester moisture management fleece fabric
- · Front pouch pocket with hook and loop closures
- · Self-fabric cuffs and waistband
- Badger sport shoulder for maximum movement
- · Headset opening
- · Embroidered Badger logo on left sleeve
- · No drawcord on youth garments