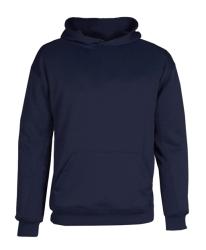

## #245400 YOUTH PERFORMANCE FLEECE YOUTH HOOD

- 100% Polyester moisture management fleece fabric
- Front pouch pocket with two hook and loop closure top pockets
- Badger Sport paneled shoulder for maximum movement
- · Embroidered Badger logo on left sleeve
- Textured waffle weave side and underarm panels
- Poly rib cuff and waist
- · No drawcord