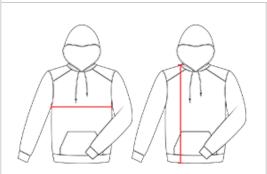

## HOW TO MEASURE

These product specifications reference a product's measurements. For sizing information and guidance, please reference our sizing charts.

## BODY LENGTH

Measured on the front from the shoulder/neck intersection to the bottom of the garment.

## CHEST WIDTH

Measured across the chest, 1" below the armhole seam.