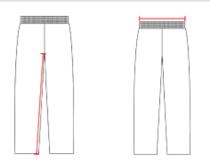

## HOW TO MEASURE

These product specifications reference a product's measurements. For sizing information and guidance, please reference our sizing charts.

#### **WAIST WIDTH**

Measured across the top of the waist opening.

### INSEAM

Measured from crotch point to bottom leg opening.